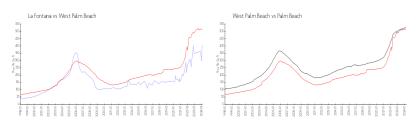

# **Market Information**

La Fontana: \$407/sq. ft. West Palm Beach: \$511/sq. ft. West Palm Beach: \$511/sq. ft. Palm Beach: \$475/sq. ft.