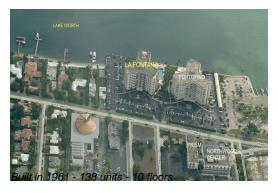

#### **Building Information**

Number of units: 138
Number of active listings for rent: 7
Number of active listings for sale: 8
Building inventory for sale: 5%
Number of sales over the last 12 months: 4
Number of sales over the last 6 months: 3
Number of sales over the last 3 months: 1

### **Building Association Information**

La Fontana Co-Op Apartments 2800 N Flagler Dr, West Palm Beach, FL 33407 (561) 833-0834