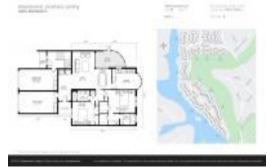

# Unit 16970 Waterbend Dr # 146 - Waterbend at Jonathan's Landing

16970 Waterbend Dr # 146 - 16885 Waterbend Dr, Jupiter, FL, Palm Beach 33477

#### **Unit Information**

 MLS Number:
 RX-10937986

 Status:
 Active

 Size:
 1,452 Sq ft.

 Bedrooms:
 2

Full Bathrooms: 2
Half Bathrooms: 0

Parking Spaces: Garage - Attached

 View:
 Golf