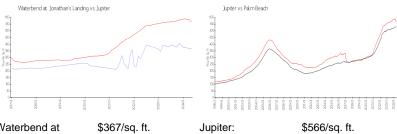

#### **Market Information**

Waterbend at

Jupiter:

\$566/sq. ft.

Jonathan's Landing: Jupiter:

\$566/sq. ft. Palm Beach: \$476/sq. ft.