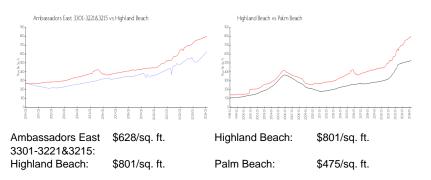

### **Market Information**

# Inventory for Sale

| Ambassadors East 3301-3221&3215 | 2% |
|---------------------------------|----|
| Highland Beach                  | 3% |
| Palm Beach                      | 3% |

# Avg. Time to Close Over Last 12 Months

| Ambassadors East 3301-3221&3215 | 67 days |
|---------------------------------|---------|
| Highland Beach                  | 70 days |
| Palm Beach                      | 56 days |