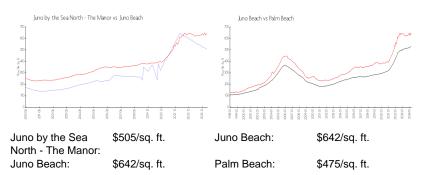

### **Market Information**

| Juno by the Sea North - The Manor | 4% |
|-----------------------------------|----|
| Juno Beach                        | 2% |
| Palm Beach                        | 3% |