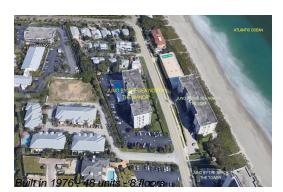

# Unit 204 - Juno by the Sea North - The Manor

204 - 911 Ocean Dr, Juno Beach, FL, Palm Beach 33408

#### **Building Information**

| Number of units:                         | 48 |
|------------------------------------------|----|
| Number of active listings for rent:      | 0  |
| Number of active listings for sale:      | 2  |
| Building inventory for sale:             | 4% |
| Number of sales over the last 12 months: | 4  |
| Number of sales over the last 6 months:  | 1  |
| Number of sales over the last 3 months:  | 1  |