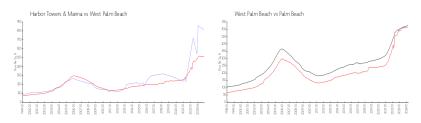

## **Market Information**

Harbor Towers & \$814/sq. ft. West Palm Beach: \$511/sq. ft.

Marina:

West Palm Beach: \$511/sq. ft. Palm Beach: \$475/sq. ft.