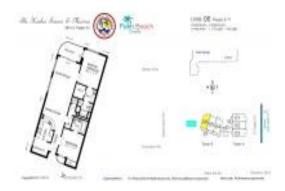

#### **Unit Information**

MLS Number: RX-10938673

Status: Active Under Contract

Size: 1,178 Sq ft.

Bedrooms: 2 Full Bathrooms: 2 Half Bathrooms: 0

Parking Spaces: Assigned, Carport - Detached, Covered

View: City,Intracoastal,Ocean,Pool