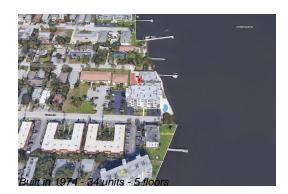

#### **Building Information**

| Number of units:                         | 34 |
|------------------------------------------|----|
| Number of active listings for rent:      | 0  |
| Number of active listings for sale:      | 3  |
| Building inventory for sale:             | 8% |
| Number of sales over the last 12 months: | 1  |
| Number of sales over the last 6 months:  | 1  |
| Number of sales over the last 3 months:  | 1  |
|                                          |    |

## **Building Association Information**

Croton Harbor Condominum 301 Croton Avenue Apartment 404 Lantana, FL 33462