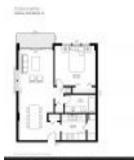

#### **Unit Information**

| MLS Number:     | RX  |
|-----------------|-----|
| Status:         | Ac  |
|                 |     |
| Size:           | 70  |
| Bedrooms:       | 1   |
| Full Bathrooms: | 1   |
| Half Bathrooms: | 0   |
| Parking Spaces: | As  |
| View:           | Int |
| Rental Price:   | \$1 |
| List PPSF:      | \$3 |
| Valuated Price: | \$2 |
| Valuated PPSF:  | \$3 |

RX-10938743 Active 702 Sq ft. 1 1 0 Assigned,Guest Intracoastal \$1,800 \$3 \$269,000 \$383

The above valuated price is a baseline figure that does not take into account any specific renovation, upgrade, split, merge, or deterioration of the unit.