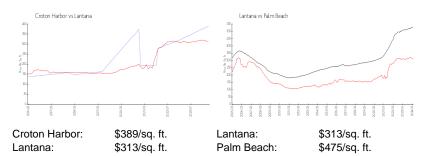

## **Market Information**

#### **Inventory for Sale**

| Croton Harbor | 9% |
|---------------|----|
| Lantana       | 6% |
| Palm Beach    | 3% |

## Avg. Time to Close Over Last 12 Months

| Croton Harbor | 65 days |
|---------------|---------|
| Lantana       | 53 days |
| Palm Beach    | 56 days |