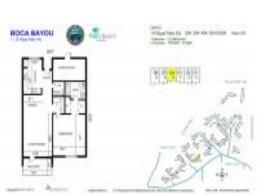

# Unit 14 Royal Palm Way # 504 - Boca Bayou 1 to 22

14 Royal Palm Way # 504 - 1 Royal Palm Wy, Boca Raton, FL, Palm Beach 33432

RX-10938769 Active 795 Sq ft. 1 1 0 Intracoastal \$2,499 \$3 \$280,000

\$352

The above valuated price is a baseline figure that does not take into account any specific renovation, upgrade, split, merge, or deterioration of the unit.