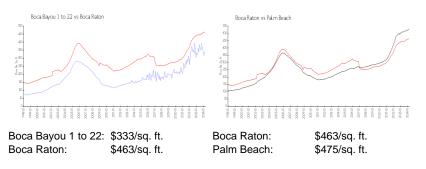

# **Market Information**

## **Inventory for Sale**

| Boca Bayou 1 to 22 | 2% |
|--------------------|----|
| Boca Raton         | 3% |
| Palm Beach         | 3% |

# Avg. Time to Close Over Last 12 Months

| Boca Bayou 1 to 22 | 62 days |
|--------------------|---------|
| Boca Raton         | 57 days |
| Palm Beach         | 56 days |