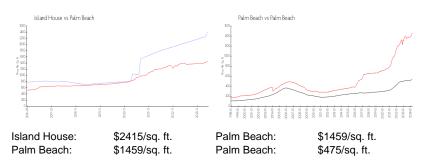

#### **Market Information**

## **Inventory for Sale**

Island House 6%
Palm Beach 4%
Palm Beach 3%

#### Avg. Time to Close Over Last 12 Months

Island House 159 days

Palm Beach Palm Beach 81 days 56 days