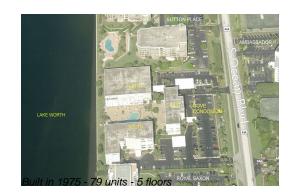

#### **Building Information**

| Number of units:                         | 79 |
|------------------------------------------|----|
| Number of active listings for rent:      | 0  |
| Number of active listings for sale:      | 3  |
| Building inventory for sale:             | 3% |
| Number of sales over the last 12 months: | 6  |
| Number of sales over the last 6 months:  | 4  |
| Number of sales over the last 3 months:  | 3  |

## **Building Association Information**

The Cove Condominium The Cove Condominium 2784 South Ocean Blvd Palm Beach, FL 33480 (561) 585-6060

http://www.thecovecondominium.com/