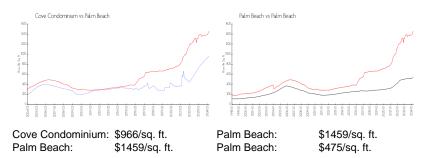

#### **Market Information**

| Palm Beach | 4% |
|------------|----|
| Palm Beach | 3% |