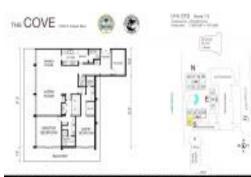

# Unit 501-S - Cove Condominium

501-S - 2784 S Ocean Blvd, Palm Beach, FL, Palm Beach 33480

### **Unit Information**

| MLS Number:     | RX-10938882                           |
|-----------------|---------------------------------------|
| Status:         | Active                                |
| Size:           | 2,915 Sq ft.                          |
| Bedrooms:       | 2                                     |
| Full Bathrooms: | 2                                     |
| Half Bathrooms: | 1                                     |
| Parking Spaces: | 2+ Spaces, Open, Vehicle Restrictions |
| View:           | Intracoastal, Preserve                |
| List Price:     | \$2,500,000                           |
| List PPSF:      | \$858                                 |
| Valuated Price: | \$2,500,000                           |
| Valuated PPSF:  | \$1,208                               |