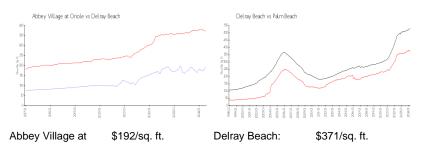

#### **Market Information**

Oriole: Delray Beach: \$371/sq. ft. Palm Beach: \$475/sq. ft.