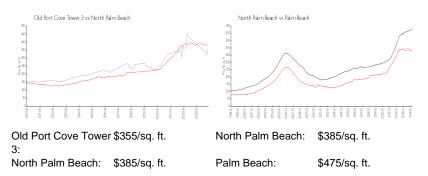

of sales over the last 6 months:  | 5   |
| Number of sales over the last 3 months:  | 2   |
|                                          |     |

### **Building Association Information**

Old Port Cove Condominium Association Three Inc 124 Lakeshore Drive Apartment 1129 North Palm Beach, FL 33408 Phone: (561) 626-3982

### **Recent Sales**

| Unit # | Size        | Closing Date | Sale Price | PPSF  |
|--------|-------------|--------------|------------|-------|
| G-39   | 2,164 sq ft | Apr 2024     | \$990,000  | \$457 |
| 3340   | 1,968 sq ft | Mar 2024     | \$500,000  | \$254 |
| 3270   | 1,424 sq ft | Dec 2023     | \$410,000  | \$288 |
| 630    | 1,424 sq ft | Dec 2023     | \$463,125  | \$325 |
| 6280   | 2,800 sq ft | Dec 2023     | \$975,000  | \$348 |

#### **Market Information**



4% 5%

## Inventory for Sale

| Old Port Cove Tower 3 |  |
|-----------------------|--|
| North Palm Beach      |  |





# Avg. Time to Close Over Last 12 Months

| Old Port Cove Tower 3 | 70 days |
|-----------------------|---------|
| North Palm Beach      | 67 days |
| Palm Beach            | 56 days |