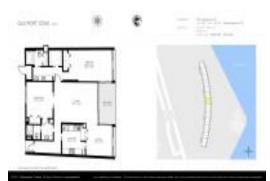

# Unit 531 - Old Port Cove Tower 3

531 - 120-126 Lakeshore Dr, North Palm Beach, FL, Palm Beach 33408

#### **Unit Information**

| MLS Number:     | RX-10939395                    |
|-----------------|--------------------------------|
| Status:         | Active                         |
| Size:           | 1,598 Sq ft.                   |
| Bedrooms:       | 2                              |
| Full Bathrooms: | 2                              |
| Half Bathrooms: | 0                              |
| Parking Spaces: | Assigned,Covered,Guest,Vehicle |
|                 | Restrictions                   |
| View:           | Intracoastal,Lake,Marina       |
| List Price:     | \$499,999                      |
| List PPSF:      | \$313                          |
| Valuated Price: | \$492,000                      |
| Valuated PPSF:  | \$346                          |