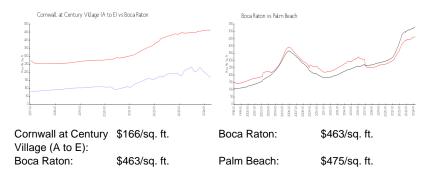

# Avg. Time to Close Over Last 12 Months

| Cornwall at Century Village (A to E) | 50 days |
|--------------------------------------|---------|
| Boca Raton                           | 57 days |
| Palm Beach                           | 56 days |