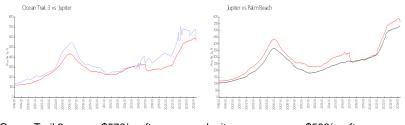

#### **Market Information**

 Ocean Trail 3:
 \$576/sq. ft.
 Jupiter:
 \$566/sq. ft.

 Jupiter:
 \$566/sq. ft.
 Palm Beach:
 \$476/sq. ft.