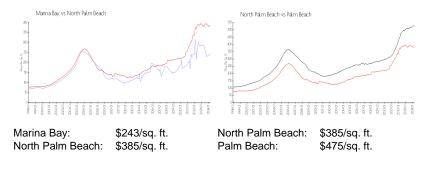

#### **Market Information**

# **Inventory for Sale**

Marina Bay

| North Palm Beach | 5% |
|------------------|----|
| Palm Beach       | 3% |

# Avg. Time to Close Over Last 12 Months

| Marina Bay       | 79 days |
|------------------|---------|
| North Palm Beach | 67 days |
| Palm Beach       | 56 days |