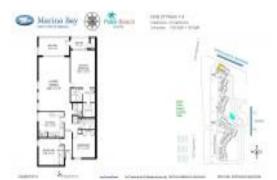

# Unit 427 - Marina Bay

427 - 1036 US Higway 1, North Palm Beach, FL, Palm Beach 33408

#### **Unit Information**

| MLS Number:<br>Status:<br>Size:<br>Bedrooms:<br>Full Bathrooms:<br>Half Bathrooms:<br>Parking Spaces: |
|-------------------------------------------------------------------------------------------------------|
| View:                                                                                                 |
| List Price:<br>List PPSF:<br>Valuated Price:<br>Valuated PPSF:                                        |

RX-10939765 Active 1,834 Sq ft. 3 2 1 Assigned,Carport -Detached,Covered,Deeded,Guest,Under Building,Vehicle Restrictions Bay,Canal,City,Garden,Golf,Intracoastal,L agoon,Lake,Marina \$375,000 \$204 \$382,000 \$234