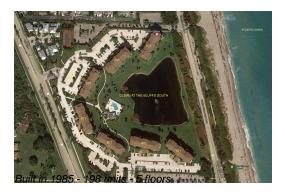

# Unit 601 S Seas Dr # 203 - Ocean at the Bluffs South (101 to 701)

601 S Seas Dr # 203 - 101 S Seas Dr, Jupiter, FL, Palm Beach 33477

## **Building Information**

Number of units: 198 Number of active listings for rent: 0 Number of active listings for sale: 6 Building inventory for sale: 3% Number of sales over the last 12 months: Number of sales over the last 6 months: Number of sales over the last 3 months:

## **Building Association Information**

Ocean At the Bluffs South Address: 401 S Seas Dr, Jupiter, FL 33477 Phone: +1 561-746-3422

https://www.thebluffsoceansouth.com/