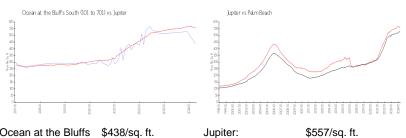

#### **Market Information**

Ocean at the Bluffs \$438/sq. ft.

South (101 to 701):

Jupiter: \$557/sq. ft. Palm Beach: \$475/sq. ft.