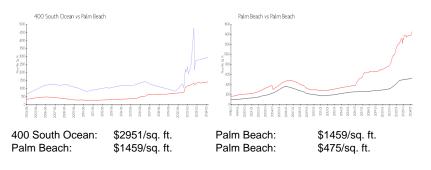

## **Inventory for Sale**

| 400 South Ocean | 17% |
|-----------------|-----|
| Palm Beach      | 4%  |
| Palm Beach      | 3%  |

## Avg. Time to Close Over Last 12 Months

| 400 South Ocean | 82 days |
|-----------------|---------|
| Palm Beach      | 81 days |
| Palm Beach      | 56 days |