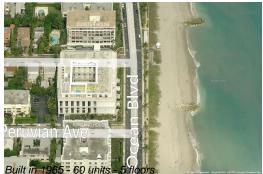

# Unit 223S - 400 South Ocean

223S - 400 S Ocean Blvd, Palm Beach, FL, Palm Beach 33480

## **Building Information**

| Number of units:                         | 60  |
|------------------------------------------|-----|
| Number of active listings for rent:      | 0   |
| Number of active listings for sale:      | 10  |
| Building inventory for sale:             | 16% |
| Number of sales over the last 12 months: | 7   |
| Number of sales over the last 6 months:  | 5   |
| Number of sales over the last 3 months:  | 2   |
|                                          |     |