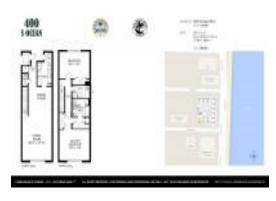

#### **Unit Information**

| MLS Number:     | RX-10939813                    |
|-----------------|--------------------------------|
| Status:         | Active                         |
| Size:           | 1,716 Sq ft.                   |
| Bedrooms:       | 2                              |
| Full Bathrooms: | 2                              |
| Half Bathrooms: | 0                              |
| Parking Spaces: | 2+ Spaces, Assigned, Garage -  |
|                 | Building, Vehicle Restrictions |
| View:           | City,Garden,Ocean              |
| List Price:     | \$5,478,000                    |
| List PPSF:      | \$3,192                        |
| Valuated Price: | \$3,953,000                    |
| Valuated PPSF:  | \$2,304                        |
|                 |                                |