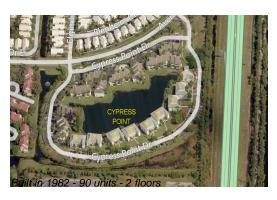

## **Building Information**

Number of units:90Number of active listings for rent:0Number of active listings for sale:2Building inventory for sale:2%Number of sales over the last 12 months:7Number of sales over the last 6 months:6Number of sales over the last 3 months:1