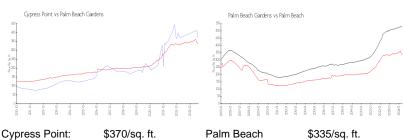

#### **Market Information**

Gardens:
Palm Beach \$335/sq. ft. Palm Beach: \$476/sq. ft.