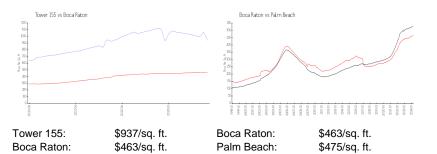

### **Market Information**

| Tower 155  | 13% |
|------------|-----|
| Boca Raton | 3%  |
| Palm Beach | 3%  |

### Avg. Time to Close Over Last 12 Months

| Tower 155  | 78 days |
|------------|---------|
| Boca Raton | 57 days |
| Palm Beach | 56 days |
| Palm Beach | 56 days |