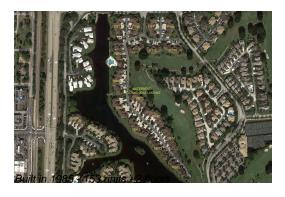

### Market Information

Waterbend at Jonathan's Landing:

Jupiter:

\$557/sq. ft.

Palm Beach:

\$475/sq. ft.