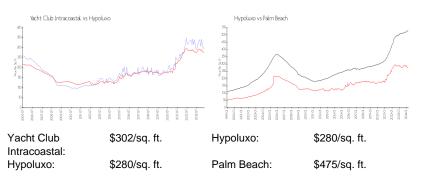

### **Market Information**

#### **Inventory for Sale**

| Yacht Club Intracoastal | 3% |
|-------------------------|----|
| Hypoluxo                | 2% |
| Palm Beach              | 3% |