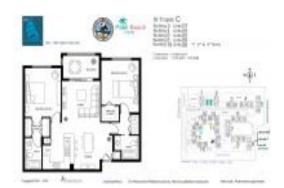

# Unit 3207 - Yacht Club Intracoastal

3207 - 103-180 Yacht Club Wy, Hypoluxo, FL, Palm Beach 33462

# **Unit Information**

| MLS Number:     | RX-10940363                       |
|-----------------|-----------------------------------|
| Status:         | Active                            |
| Size:           | 1,105 Sq ft.                      |
| Bedrooms:       | 2                                 |
| Full Bathrooms: | 2                                 |
| Half Bathrooms: | 0                                 |
| Parking Spaces: | Guest, Open, Vehicle Restrictions |
| View:           | Other                             |
| Rental Price:   | \$4,000                           |
| List PPSF:      | \$4                               |
| Valuated Price: | \$317,000                         |
| Valuated PPSF:  | \$287                             |