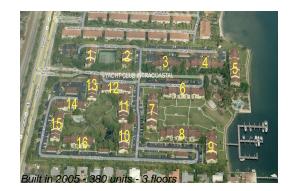

#### **Building Information**

| Number of units:                         | 380 |
|------------------------------------------|-----|
| Number of active listings for rent:      | 15  |
| Number of active listings for sale:      | 12  |
| Building inventory for sale:             | 3%  |
| Number of sales over the last 12 months: | 28  |
| Number of sales over the last 6 months:  | 11  |
| Number of sales over the last 3 months:  | 4   |