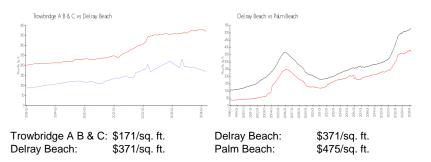

#### **Market Information**

### **Inventory for Sale**

| Trowbridge A B & C | 3% |
|--------------------|----|
| Delray Beach       | 3% |
| Palm Beach         | 3% |

## Avg. Time to Close Over Last 12 Months

| Trowbridge A B & C | 30 days |
|--------------------|---------|
| Delray Beach       | 54 days |
| Palm Beach         | 56 days |