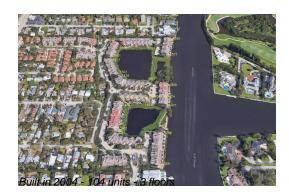

## **Building Information**

| Number of units:                         | 104 |
|------------------------------------------|-----|
| Number of active listings for rent:      | 0   |
| Number of active listings for sale:      | 3   |
| Building inventory for sale:             | 2%  |
| Number of sales over the last 12 months: | 9   |
| Number of sales over the last 6 months:  | 4   |
| Number of sales over the last 3 months:  | 3   |