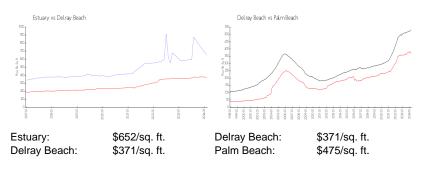

# **Market Information**

#### **Inventory for Sale**

| Estuary      | 3% |
|--------------|----|
| Delray Beach | 3% |
| Palm Beach   | 3% |

#### Avg. Time to Close Over Last 12 Months

| Estuary      | n/a     |
|--------------|---------|
| Delray Beach | 54 days |
| Palm Beach   | 56 days |