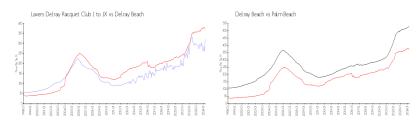

## Market Information

Lavers Delray \$322/sq. ft.

Racquet Club I to IX:

Delray Beach: \$371/sq. ft.

Delray Beach: \$371/sq. ft.

Palm Beach: \$475/sq. ft.