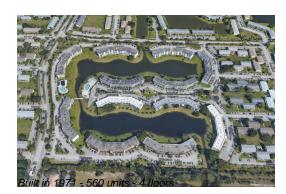

#### **Building Information**

| Number of units:                         | 560 |
|------------------------------------------|-----|
| Number of active listings for rent:      | 0   |
| Number of active listings for sale:      | 19  |
| Building inventory for sale:             | 3%  |
| Number of sales over the last 12 months: | 29  |
| Number of sales over the last 6 months:  | 16  |
| Number of sales over the last 3 months:  | 10  |