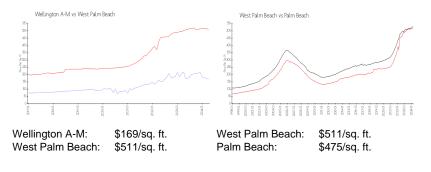

#### **Inventory for Sale**

| Wellington A-M  | 3% |
|-----------------|----|
| West Palm Beach | 4% |
| Palm Beach      | 3% |

### Avg. Time to Close Over Last 12 Months

| Wellington A-M  | 19 days |
|-----------------|---------|
| West Palm Beach | 52 days |
| Palm Beach      | 56 days |