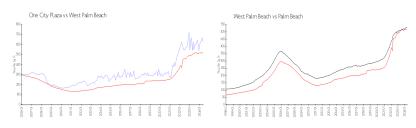

## **Market Information**

One City Plaza: \$627/sq. ft. West Palm Beach: \$515/sq. ft. West Palm Beach: \$476/sq. ft. Palm Beach: \$476/sq. ft.