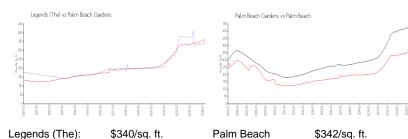

#### **Market Information**

Gardens:
Palm Beach \$342/sq. ft. Palm Beach: \$475/sq. ft.
Gardens: