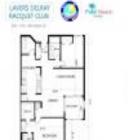

# Unit 6504 - Lavers Delray Racquet Club I to IX

6504 - 950 Egret Cir, Delray Beach, FL, Palm Beach 33444

#### **Unit Information**

| MLS Number:<br>Status: | RX-10941119<br>Active |
|------------------------|-----------------------|
| Size:                  | 1,175 Sq ft.          |
| Bedrooms:              | 2                     |
| Full Bathrooms:        | 2                     |
| Half Bathrooms:        | 0                     |
| Parking Spaces:        | Assigned,Guest        |
| View:                  | Pool                  |
| Rental Price:          | \$2,750               |
| List PPSF:             | \$2                   |
| Valuated Price:        | \$389,000             |
| Valuated PPSF:         | \$331                 |