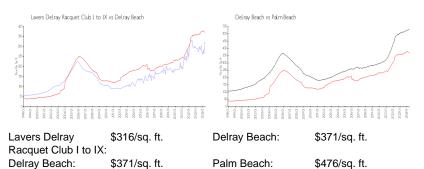

The above valuated price is a baseline figure that does not take into account any specific renovation, upgrade, split, merge, or deterioration of the unit.

### **Building Information**

| Number of units:                         | 460 |
|------------------------------------------|-----|
| Number of active listings for rent:      | 16  |
| Number of active listings for sale:      | 15  |
| Building inventory for sale:             | 3%  |
| Number of sales over the last 12 months: | 21  |
| Number of sales over the last 6 months:  | 11  |
| Number of sales over the last 3 months:  | 6   |

#### **Building Association Information**

Lavers Of Delray Racquet Club, Delray Racquet Club Association, Inc 610 Egret Circle Delray Beach, FL 33444-7930 (561) 276-3792

## **Market Information**



#### **Inventory for Sale**

| Lavers Delray Racquet Club I to IX | 3% |
|------------------------------------|----|
| Delray Beach                       | 2% |
| Palm Beach                         | 3% |

## Avg. Time to Close Over Last 12 Months

| Lavers Delray Racquet Club I to IX | 86 days |
|------------------------------------|---------|
| Delray Beach                       | 54 days |
| Palm Beach                         | 57 days |