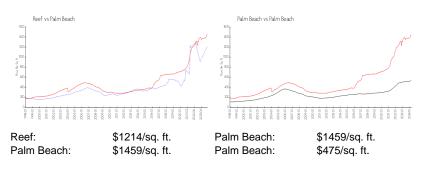

## **Market Information**

## **Inventory for Sale**

| Reef       | 8% |
|------------|----|
| Palm Beach | 4% |
| Palm Beach | 3% |

#### Avg. Time to Close Over Last 12 Months

| Reef       | 82 days |
|------------|---------|
| Palm Beach | 81 days |

Palm Beach

56 days