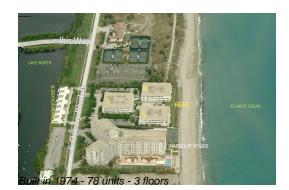

## **Building Information**

| Number of units:                         | 78 |
|------------------------------------------|----|
| Number of active listings for rent:      | 0  |
| Number of active listings for sale:      | 6  |
| Building inventory for sale:             | 7% |
| Number of sales over the last 12 months: | 1  |
| Number of sales over the last 6 months:  | 1  |
| Number of sales over the last 3 months:  | 1  |

## **Building Association Information**

REEF CONDOMINIUM ASSOCIATION INC 2275 S Ocean Blvd PALM BEACH, FL 33480-5356 (561) 586-3883