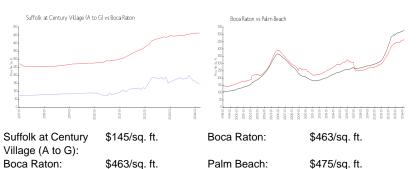

## **Inventory for Sale**

Suffolk at Century Village (A to G)

Boca Raton 3% Palm Beach 3%

# Avg. Time to Close Over Last 12 Months

Suffolk at Century Village (A to G) 65 days
Boca Raton 57 days
Palm Beach 56 days