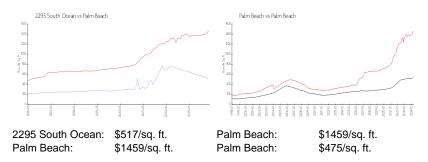

## **Market Information**

### **Inventory for Sale**

| 2295 South Ocean | 4% |
|------------------|----|
| Palm Beach       | 4% |
| Palm Beach       | 3% |

## Avg. Time to Close Over Last 12 Months

| 2295 South Ocean | 27 days |
|------------------|---------|
| Palm Beach       | 81 days |
| Palm Beach       | 56 days |