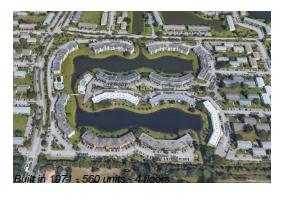

## **Building Information**

Number of units: 560
Number of active listings for rent: 0
Number of active listings for sale: 19
Building inventory for sale: 3%
Number of sales over the last 12 months: 29
Number of sales over the last 6 months: 16
Number of sales over the last 3 months: 10