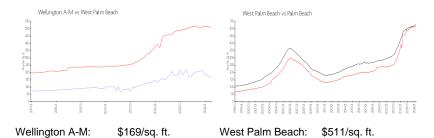

### **Market Information**

Palm Beach:

\$475/sq. ft.

## Avg. Time to Close Over Last 12 Months

\$511/sq. ft.

Wellington A-M 19 days West Palm Beach 52 days Palm Beach 56 days