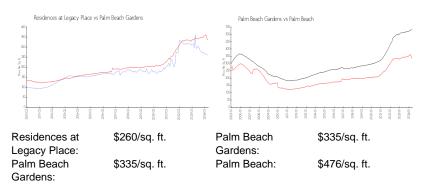

## **Market Information**

#### **Inventory for Sale**

| Residences at Legacy Place | 1% |
|----------------------------|----|
| Palm Beach Gardens         | 2% |
| Palm Beach                 | 3% |

#### Avg. Time to Close Over Last 12 Months

| Residences at Legacy Place | 46 days |
|----------------------------|---------|
| Palm Beach Gardens         | 46 days |
| Palm Beach                 | 57 days |