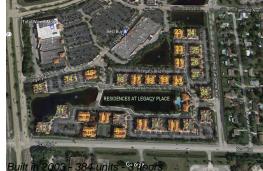

### **Building Information**

| Number of units:                         | 384 |
|------------------------------------------|-----|
| Number of active listings for rent:      | 0   |
| Number of active listings for sale:      | 3   |
| Building inventory for sale:             | 0%  |
| Number of sales over the last 12 months: | 9   |
| Number of sales over the last 6 months:  | 2   |
| Number of sales over the last 3 months:  | 1   |
|                                          |     |

#### **Building Association Information**

The Residences At Legacy Place 11000 Legacy Pl Palm Beach Gardens, FL 33410 (561) 626-1609