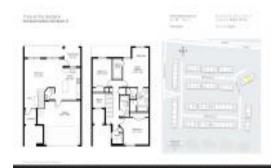

#### **Unit Information**

 MLS Number:
 RX-10941612

 Status:
 Active

 Size:
 2,251 Sq ft.

Bedrooms: 3
Full Bathrooms: 2
Half Bathrooms: 1

Parking Spaces: 2+ Spaces, Garage - Attached

 View:
 Lake,Pond

 List Price:
 \$579,000