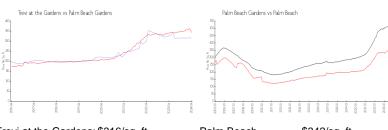

# **Market Information**

Trevi at the Gardens: \$316/sq. ft.

Palm Beach Gardens:

\$342/sq. ft.

Palm Beach Gardens: \$342/sq. ft.

Palm Beach: \$475/sq. ft.

**Inventory for Sale** 

Trevi at the Gardens 7% Palm Beach Gardens 2%

Palm Beach 3%