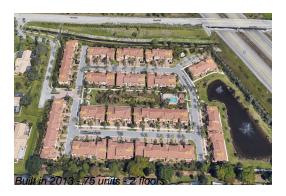

# **Building Information**

Number of units: 75
Number of active listings for rent: 0
Number of active listings for sale: 5
Building inventory for sale: 6%
Number of sales over the last 12 months: 3
Number of sales over the last 6 months: 1
Number of sales over the last 3 months: 1

# **Building Association Information**

Trevi at the Gardens HOA Address 4580 Mediterranean Cir Palm Beach Gardens, FL33418 Phone +1 561-249-0489