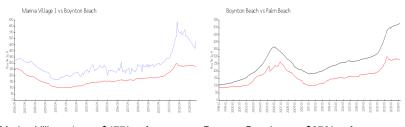

### **Market Information**

Marina Village 1: \$477/sq. ft. Boynton Beach: \$276/sq. ft. Boynton Beach: \$276/sq. ft. Palm Beach: \$475/sq. ft.