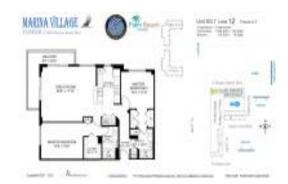

#### **Unit Information**

 MLS Number:
 RX-10941654

 Status:
 Active

 Size:
 1,300 Sq ft.

Bedrooms: 2 Full Bathrooms: 2 Half Bathrooms: 0

Parking Spaces: Assigned, Covered, Deeded, Garage -

Attached

View: Intracoastal, Pool, Preserve