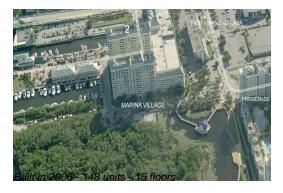

## **Building Information**

Number of units: 148
Number of active listings for rent: 13
Number of active listings for sale: 4
Building inventory for sale: 2%
Number of sales over the last 12 months: 4
Number of sales over the last 6 months: 1
Number of sales over the last 3 months: 1

#### **Building Association Information**

Marina Village At Boynton Beach Condominium Association Inc 700 E Boynton Beach Blvd # 601, Boynton Beach, FL 33435 (561) 733-8903