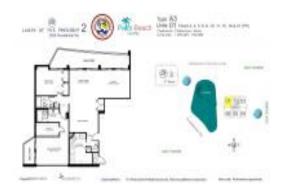

# Unit 501 - Lands of the President 2

501 - 2000 Presidential Wy, West Palm Beach, FL, Palm Beach 33401

#### **Unit Information**

 MLS Number:
 RX-10941832

 Status:
 Active

 Size:
 1,707 Sq ft.

 Bedrooms:
 3

Bedrooms: 3
Full Bathrooms: 2
Half Bathrooms: 0

Parking Spaces: 2+ Spaces, Assigned, Carport - Attached, Covered, Guest, Open

 View:
 Golf,Lake

 List Price:
 \$570,000

 List PPSF:
 \$334

 Valuated Price:
 \$395,000

 Valuated PPSF:
 \$264

The above valuated price is a baseline figure that does not take into account any specific renovation, upgrade, split, merge, or deterioration of the unit.