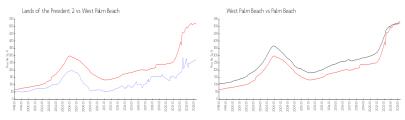

#### **Market Information**

Lands of the

\$272/sq. ft.

\$515/sq. ft.

West Palm Beach: \$515/sq. ft.

President 2: West Palm Beach:

Palm Beach: \$476/sq. ft.