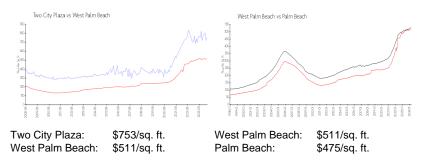

# **Market Information**

# **Inventory for Sale**

| Two City Plaza  | 3% |
|-----------------|----|
| West Palm Beach | 4% |
| Palm Beach      | 3% |

# Avg. Time to Close Over Last 12 Months

| Two City Plaza  | 78 days |
|-----------------|---------|
| West Palm Beach | 52 days |
| Palm Beach      | 56 days |