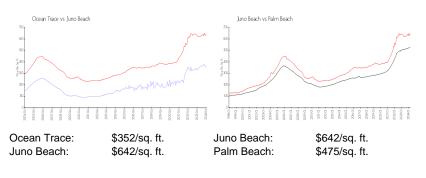

### **Market Information**

#### **Inventory for Sale**

| Ocean Trace | 2% |
|-------------|----|
| Juno Beach  | 2% |
| Palm Beach  | 3% |

## Avg. Time to Close Over Last 12 Months

| Ocean Trace | 117 days |
|-------------|----------|
| Juno Beach  | 92 days  |
| Palm Beach  | 56 days  |