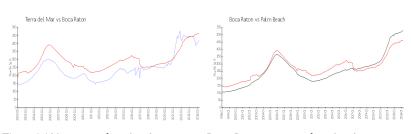

# **Market Information**

Tierra del Mar: \$420/sq. ft. Boca Raton: \$463/sq. ft. Boca Raton: \$463/sq. ft. Palm Beach: \$475/sq. ft.

## **Inventory for Sale**

Tierra del Mar 2% Boca Raton 3% Palm Beach 3%

### Avg. Time to Close Over Last 12 Months

Tierra del Mar 48 days Boca Raton 57 days Palm Beach 56 days