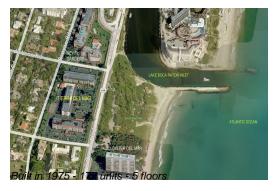

# Unit 1111 S Ocean Blvd # 415 - Tierra del Mar

1111 S Ocean Blvd # 415 - 950 Ponce de Leon Rd, Boca Raton, FL, Palm Beach 33432

## **Building Information**

Number of units: 177
Number of active listings for rent: 0
Number of active listings for sale: 4
Building inventory for sale: 2%
Number of sales over the last 12 months: 9
Number of sales over the last 6 months: 3
Number of sales over the last 3 months: 1

#### **Building Association Information**

Tierra Del Mar Condo Assn Inc 6300 Park Of Commerce Boulevard Boca Raton, FL 33487

http://www.tierra-del-mar.com/