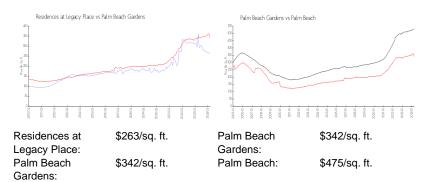

#### **Market Information**

## Inventory for Sale

| Residences at Legacy Place | 1% |
|----------------------------|----|
| Palm Beach Gardens         | 2% |
| Palm Beach                 | 3% |

# Avg. Time to Close Over Last 12 Months

| Residences at Legacy Place | 47 days |
|----------------------------|---------|
| Palm Beach Gardens         | 47 days |
| Palm Beach                 | 56 days |