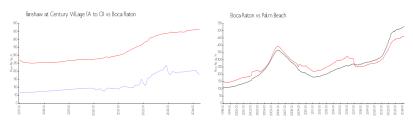

#### **Market Information**

Fanshaw at Century \$179/sq. ft.

Village (A to O):

Boca Raton: \$463/sq. ft.

Boca Raton:

\$463/sq. ft.

Palm Beach: \$475/sq. ft.