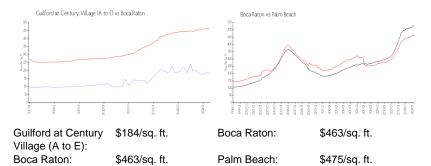

## **Market Information**

## **Inventory for Sale**

| Guilford at Century Village (A to E) | 3% |
|--------------------------------------|----|
| Boca Raton                           | 3% |
| Palm Beach                           | 3% |

# Avg. Time to Close Over Last 12 Months

| Guilford at Century Village (A to E) | 99 days |
|--------------------------------------|---------|
| Boca Raton                           | 57 days |

Palm Beach

56 days