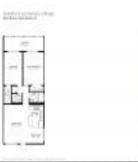

# Unit 2043 Guildford C - Guilford at Century Village (A to E)

2043 Guildford C - 1073-4090 Guilford E, Boca Raton, FL, Palm Beach 33434

# **Unit Information**

| MLS Number:     | R   |
|-----------------|-----|
| Status:         | A   |
| Size:           | 1,  |
| Bedrooms:       | 2   |
| Full Bathrooms: | 1   |
| Half Bathrooms: | 1   |
| Parking Spaces: | As  |
| View:           | G   |
| List Price:     | \$1 |
| List PPSF:      | \$1 |
| Valuated Price: | \$1 |
| Valuated PPSF:  | \$1 |
|                 |     |

RX-10942580 Active 1,008 Sq ft. 2 1 Assigned Garden,Lake \$150,000 \$149 \$161,000 \$183

The above valuated price is a baseline figure that does not take into account any specific renovation, upgrade, split, merge, or deterioration of the unit.