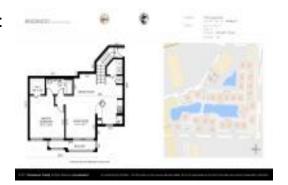

# Unit 11041 Legacy Blvd # 301 - Residences at Legacy Place

11041 Legacy Blvd # 301 - 11011-11023 Legacy Ln, Palm Beach Gardens, FL, Palm Beach 33410

0

#### **Unit Information**

 MLS Number:
 RX-10942643

 Status:
 Active

 Size:
 846 Sq ft.

 Bedrooms:
 1

 Full Bathrooms:
 1

Full Bathrooms:
Half Bathrooms:
Parking Spaces:

 Parking Spaces:
 Assigned

 View:
 Lake

 Rental Price:
 \$2,300

 List PPSF:
 \$3

 Valuated Price:
 \$222,000

 Valuated PPSF:
 \$262

The above valuated price is a baseline figure that does not take into account any specific renovation, upgrade, split, merge, or deterioration of the unit.