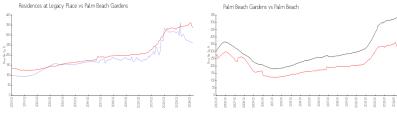

#### **Market Information**

Residences at \$260/sq. ft. Palm Beach \$335/sq. ft. Legacy Place: Gardens:
Palm Beach \$335/sq. ft. Palm Beach: \$476/sq. ft.