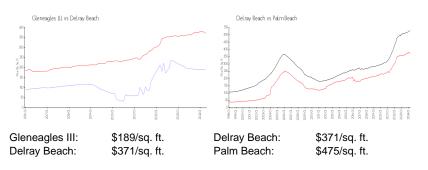

\$190

# **Market Information**

# Inventory for Sale

| Gleneagles III | 3% |
|----------------|----|
| Delray Beach   | 3% |
| Palm Beach     | 3% |

# Avg. Time to Close Over Last 12 Months

| Gleneagles III | 11 days |
|----------------|---------|
| Delray Beach   | 54 days |
| Palm Beach     | 56 days |