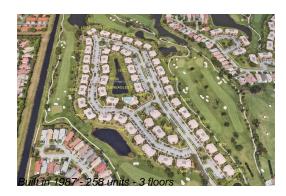

# **Building Information**

| Number of units:                         | 258 |
|------------------------------------------|-----|
| Number of active listings for rent:      | 0   |
| Number of active listings for sale:      | 8   |
| Building inventory for sale:             | 3%  |
| Number of sales over the last 12 months: | 8   |
| Number of sales over the last 6 months:  | 2   |
| Number of sales over the last 3 months:  | 1   |
|                                          |     |

# **Building Association Information**

Gleneagles Country Club Address: 7667 Victory Ln, Delray Beach, FL 33446 Phone: +1 561-498-3606

https://www.gleneagles.cc/default.aspx?p=dynamicmodule&pageid=133&ssid=100125 &vn