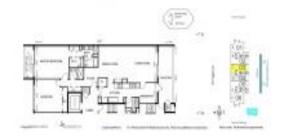

#### **Unit Information**

 MLS Number:
 RX-10942862

 Status:
 Active

 Size:
 2,005 Sq ft.

 Bedrooms:
 2

Bedrooms: 2
Full Bathrooms: 2
Half Bathrooms: 0

Parking Spaces: Garage - Building, Valet Parking Avlbl

 View:
 Intracoastal

 Rental Price:
 \$10,000

 List PPSF:
 \$5

 Valuated Price:
 \$1,978,000

 Valuated PPSF:
 \$1,101

The above valuated price is a baseline figure that does not take into account any specific renovation, upgrade, split, merge, or deterioration of the unit.