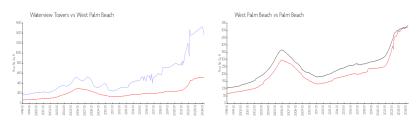

# **Market Information**

Waterview Towers: \$1359/sq. ft. West Palm Beach: \$515/sq. ft. West Palm Beach: \$476/sq. ft. Palm Beach: \$476/sq. ft.