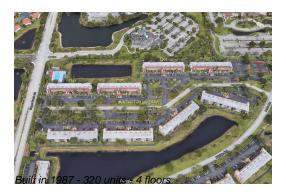

Number of units: 320
Number of active listings for rent: 0
Number of active listings for sale: 8
Building inventory for sale: 2%
Number of sales over the last 12 months: 21
Number of sales over the last 6 months: 11
Number of sales over the last 3 months: 8