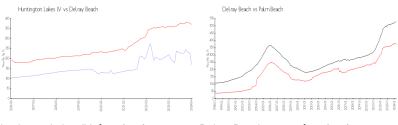

#### **Market Information**

Huntington Lakes IV: \$170/sq. ft. Delray Beach: \$371/sq. ft. Delray Beach: \$475/sq. ft. Palm Beach: \$475/sq. ft.