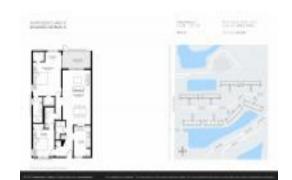

#### **Unit Information**

 MLS Number:
 RX-10942878

 Status:
 Active

 Size:
 1,340 Sq ft.

 Bedrooms:
 2

Bedrooms: 2 Full Bathrooms: 2 Half Bathrooms: 0

Parking Spaces: Assigned, Guest

 View:
 Lake