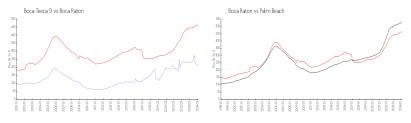

#### **Market Information**

| Boca Teeca 9: | \$204/sq. ft. | Boca Raton: | \$463/sq. ft. |
|---------------|---------------|-------------|---------------|
| Boca Raton:   | \$463/sq. ft. | Palm Beach: | \$475/sq. ft. |