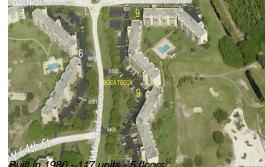

### **Building Information**

| Number of units:                         | 117 |
|------------------------------------------|-----|
| Number of active listings for rent:      | 0   |
| Number of active listings for sale:      | 8   |
| Building inventory for sale:             | 6%  |
| Number of sales over the last 12 months: | 7   |
| Number of sales over the last 6 months:  | 3   |
| Number of sales over the last 3 months:  | 1   |