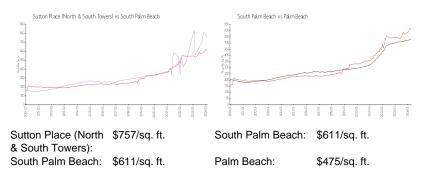

e last 12 months: | 5  |
| Number of sales over the last 6 months:  | 2  |
| Number of sales over the last 3 months:  | 1  |
|                                          |    |

# **Building Association Information**

Sutton Place Condominium Address: 2778 S Ocean Blvd, Palm Beach, FL 33480, Phone: +1 561-588-1665

#### **Recent Sales**

| Unit # | Size        | Closing Date | Sale Price  | PPSF  |
|--------|-------------|--------------|-------------|-------|
| 205n   | 2,266 sq ft | Apr 2024     | \$775,000   | \$342 |
| 403n   | 2,010 sq ft | Jan 2024     | \$1,275,000 | \$634 |
| 302n   | 1,830 sq ft | Nov 2023     | \$1,100,000 | \$601 |
| 307n   | 2,107 sq ft | May 2023     | \$1,100,000 | \$522 |
| 404s   | 2,266 sq ft | May 2023     | \$925,000   | \$408 |

## **Market Information**



# **Inventory for Sale**

Sutton Place (North & South Towers)5%South Palm Beach6%





5%

# Avg. Time to Close Over Last 12 Months

| Sutton Place (North & South Towers) | n/a     |
|-------------------------------------|---------|
| South Palm Beach                    | 75 days |
| Palm Beach                          | 56 days |