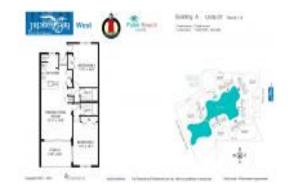

# Unit A-207 - Jupiter Bay West

A-207 - 353 S US Hwy 1, Jupiter, FL, Palm Beach 33477

#### **Unit Information**

 MLS Number:
 RX-10943164

 Status:
 Active

 Size:
 1,156 Sq ft.

Bedrooms: 2 Full Bathrooms: 2 Half Bathrooms: 0

Parking Spaces: 2+ Spaces, Open, Guest

 View:
 Lake

 Rental Price:
 \$6,800