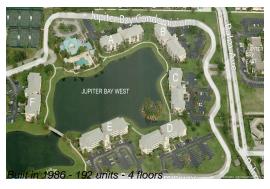

#### **Building Information**

Number of units: 192
Number of active listings for rent: 0
Number of active listings for sale: 3
Building inventory for sale: 1%
Number of sales over the last 12 months: 9
Number of sales over the last 6 months: 6
Number of sales over the last 3 months: 2

# **Building Association Information**

Jupiter Bay Condominium Association 275 Palm Ave, Jupiter, FL 33477 (561) 746-5857

http://www.jupiterbaycondoassoc.com/id63.html