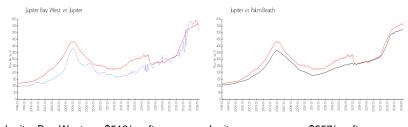

#### **Market Information**

Jupiter Bay West:\$513/sq. ft.Jupiter:\$557/sq. ft.Jupiter:\$557/sq. ft.Palm Beach:\$475/sq. ft.