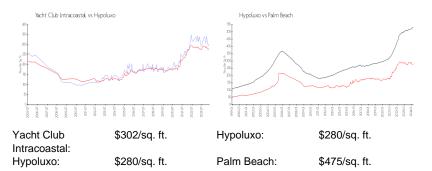

#### **Market Information**

Yacht Club Intracoastal

| Hypoluxo   | 2% |
|------------|----|
| Palm Beach | 3% |