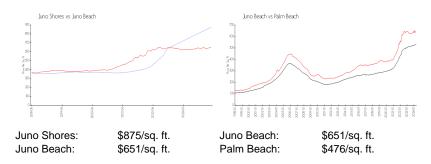

### **Inventory for Sale**

Juno Shores5%Juno Beach2%Palm Beach3%

## Avg. Time to Close Over Last 12 Months

Juno Shores n/a Juno Beach 92 days Palm Beach 57 days