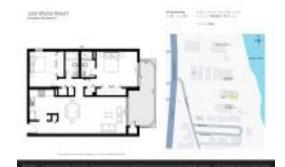

# Unit 306 - Juno Shores

306 - 420 Celestial Wy, Juno Beach, FL, Palm Beach 33408

#### **Unit Information**

 MLS Number:
 RX-10943333

 Status:
 Active

 Size:
 1,200 Sq ft.

 Bedrooms:
 2

Bedrooms: 2 Full Bathrooms: 2 Half Bathrooms: 0

Parking Spaces: 2+ Spaces, Vehicle Restrictions

 View:
 Ocean